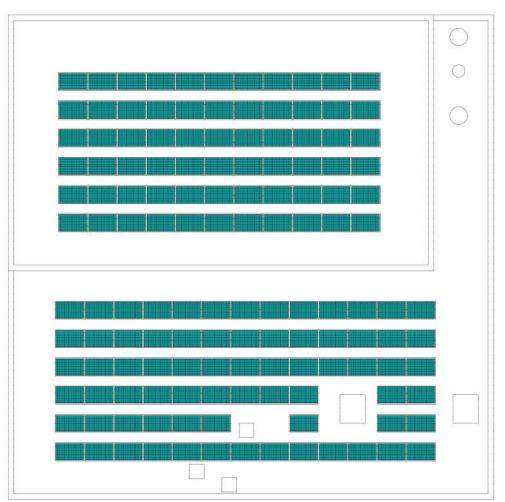

## 21/01835/PRIOR

The Artrix, School Drive Bromsgrove, Worcestershire, B60 1AX

Installation of a solar Photovoltaic System to existing roof of existing theatre. 138No. Vertex S

Monocrystalline Modules (55kWp)

Recommendation: Prior Approval Not Required.

## **Site Location**







Photo from google street view looking north towards the School Drive access to The Artrix Centre

## ROOF PV Array (Roof Plan)







PROPOSED ARRAY ON BUILDING PLAN

## Site Photos



Photo from google street view looking south west towards the North east elevation of The Artrix Centre from Slideslow Drive (main car park)



Photo from google street view looking north towards the School Drive access to the Artrix Centre