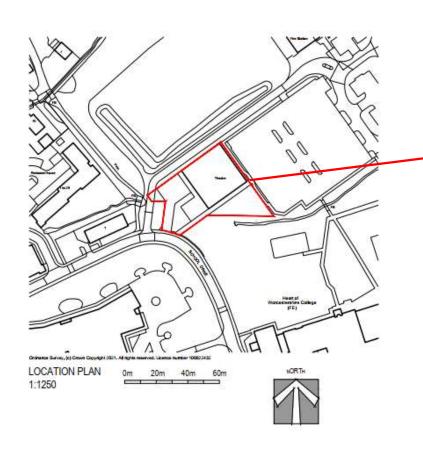

## 21/01835/PRIOR

The Artrix, School Drive Bromsgrove, Worcestershire, B60 1AX

Installation of a solar Photovoltaic System to existing roof of existing theatre. 138No. Vertex S

Monocrystalline Modules (55kWp)