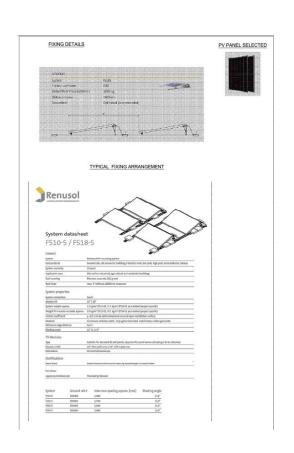

## 21/01835/PRIOR

The Artrix, School Drive Bromsgrove, Worcestershire, B60 1AX

Installation of a solar Photovoltaic System to existing roof of existing theatre. 138No. Vertex S

Monocrystalline Modules (55kWp)

Recommendation: Prior Approval Not Required.

## **Site Location**







Photo from google street view looking north towards the School Drive access to The Artrix Centre

## ROOF PV Array (Roof Plan)







PROPOSED ARRAY ON BUILDING PLAN

## Site Photos



Photo from google street view looking south west towards the North east elevation of The Artrix Centre from Slideslow Drive (main car park)



Photo from google street view looking north towards the School Drive access to the Artrix Centre