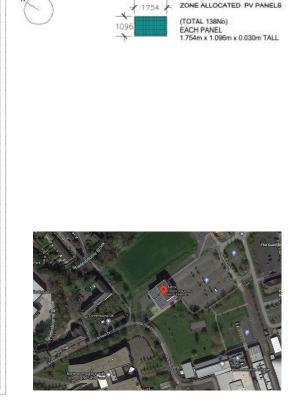

## 21/01835/PRIOR

The Artrix, School Drive Bromsgrove, Worcestershire, B60 1AX

Installation of a solar Photovoltaic System to existing roof of existing theatre. 138No. Vertex S

Monocrystalline Modules (55kWp)