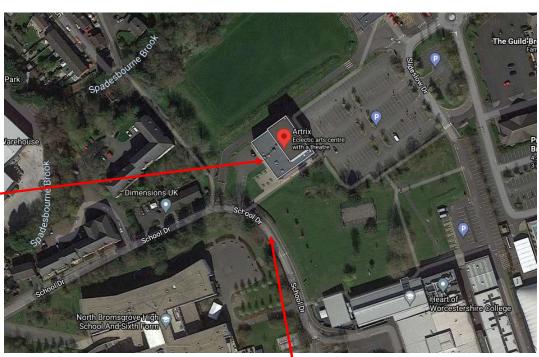

## **Site Location**

Photo from google street view looking north towards the School Drive access to The Artrix Centre