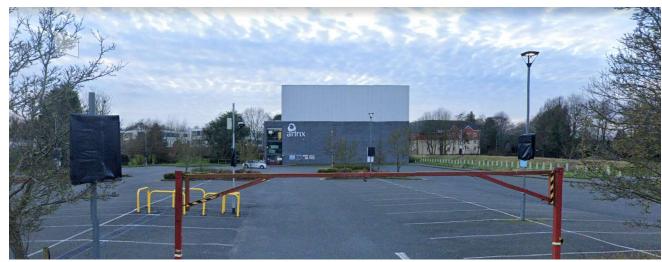

## Site Photos

Photo from google street view looking south west towards the North east elevation of The Artrix Centre from Slideslow Drive (main car park)

Photo from google street view looking north towards the School Drive access to the Artrix Centre